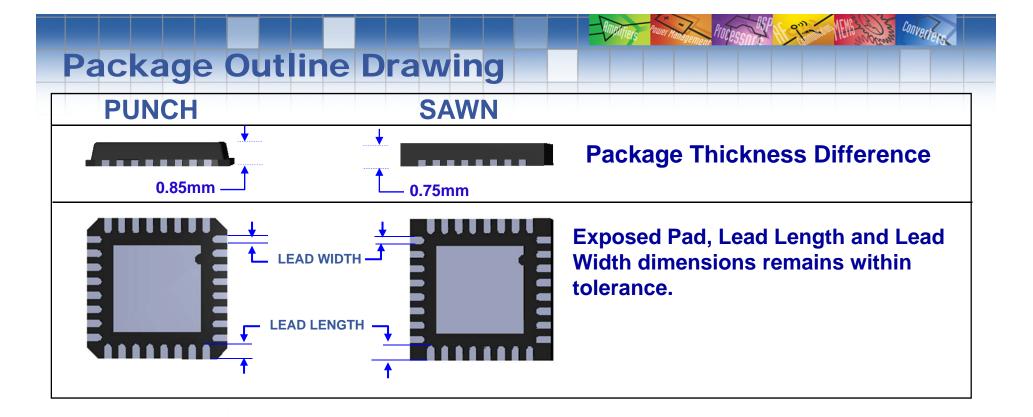

| Body         |               | FROM: Punch Type LFCSP |                        |                     |                                 | TO: Sawn Type LFCSP |                        |                     |                      |
|--------------|---------------|------------------------|------------------------|---------------------|---------------------------------|---------------------|------------------------|---------------------|----------------------|
| Size<br>(mm) | Lead<br>Count | POD<br>Spec            | E-Pad Size<br>(mm SQ.) | Lead Length<br>(mm) | Lead Width<br>(mm)              | POD<br>Spec         | E-Pad Size<br>(mm SQ.) | Lead Length<br>(mm) | Lead Width<br>(mm)   |
| 5x5          | 32            | CP 32-2                | 3.1 ± 0.15             | 0.40 ±0.15          | 0.25 <sup>+0.05</sup><br>- 0.07 | CP 32-7             | 3.1 ±0.15              | 0.40 ±0.10          | 0.25 +0.05<br>- 0.07 |